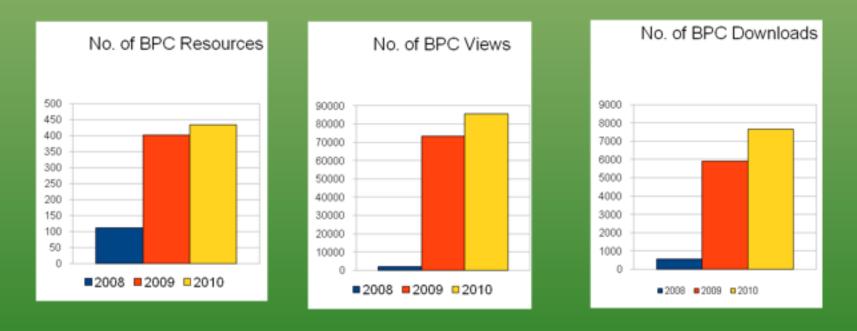

## What has been the impact?

Collection has grown in resources and use

Broader Impacts For Research and Discovery Summit