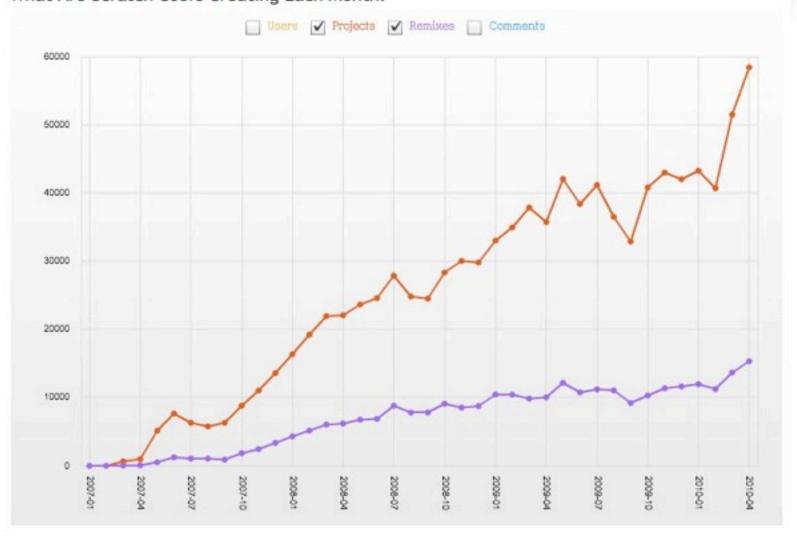

Broader Impacts For Research and Discovery Summit

Mitch Resnick MIT Media Lab

What We Do
What Are Scratch Users Creating Each Month?